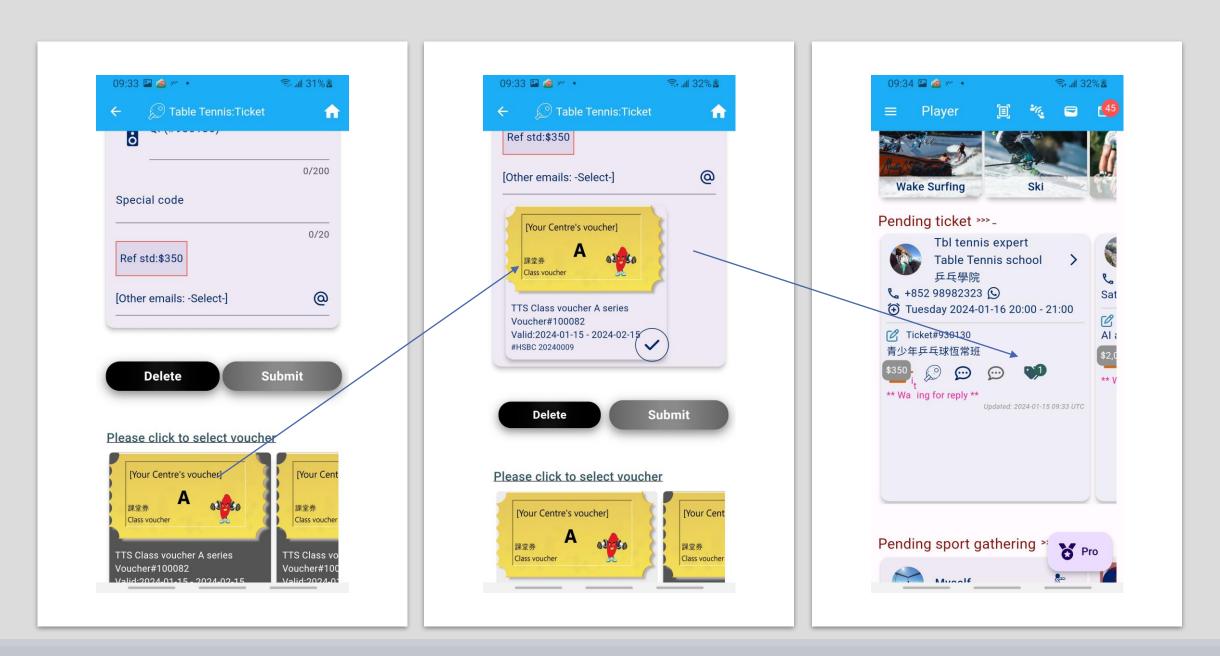

Player found your scheme and make a request for reservation

# Upon received payment, coach issues e-Voucher

Once Player got the e-voucher and he/she will re-enter back to that booking

Once booking updated with e-voucher, coach can confirm the booking

Player can book the rest of classes using their e-Voucher from their wallet