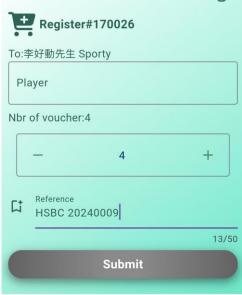

#### Campaign

Table Tennis school 乒乓學院 Campaign#170026:2024A TTS Class voucher A series

❷ Player:李好動先生 Sporty

Sport pro:Tbl tennis expert Sport centre:Table Tennis school 乒乓學院

Voucher:100082-2024-02-15

Ticket:930130@2024-01-16 20:00 CONF

#HSBC 20240009