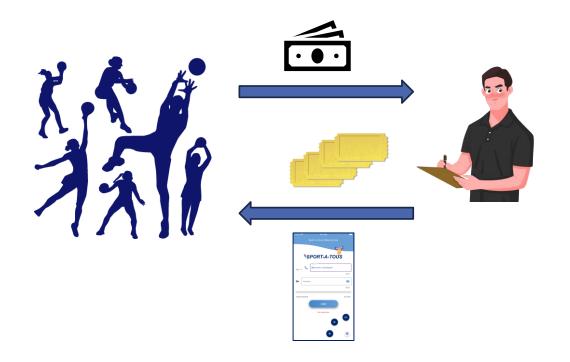

## Optimized workflow to simplify the payment and booking process

- 1. Payment and e-Voucher Issuance: Customers make payments directly to the coaches (outside of the App). Upon receiving payment, coaches issue e-Vouchers with expiry dates within (n) months by the App.
- 2. Booking through the App: Customers can easily book classes using the e-Vouchers within the validity period through the app.
- 3. Automatic Record-Keeping: The app automatically records customers' bookings, eliminating the need for manual tracking by coaches and centers.
- 4. Coaches' Performance Measurement: Coaches' performance is easily measured using various metrics such as customer feedback ratings and booking rates.

# Upon received payment, coach issues e-Voucher

Once Player got the e-voucher and he/she will re-enter back to that booking

Once booking updated with e-voucher, coach can confirm the booking

Player can book the rest of classes using their e-Voucher from their wallet