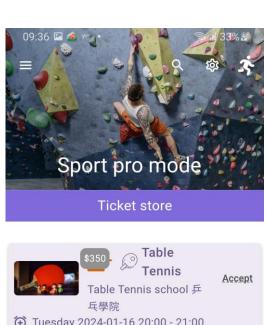

Player found your scheme and make a request for reservation

# Upon received payment, coach issues e-Voucher

Once Player got the e-voucher and he/she will re-enter back to that booking

Once booking updated with e-voucher, coach can confirm the booking

Player can book the rest of classes using their e-Voucher from their wallet