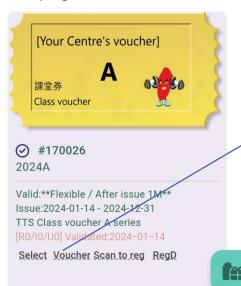

#### Campaign

Table Tennis school 乒乓學院 Campaign#170026:2024A TTS Class voucher A series

❷ Player:李好動先生 Sporty

Sport pro:Tbl tennis expert Sport centre:Table Tennis school 乒乓學院

Voucher:100082-2024-02-15

Ticket:930130@2024-01-16 20:00 CONF