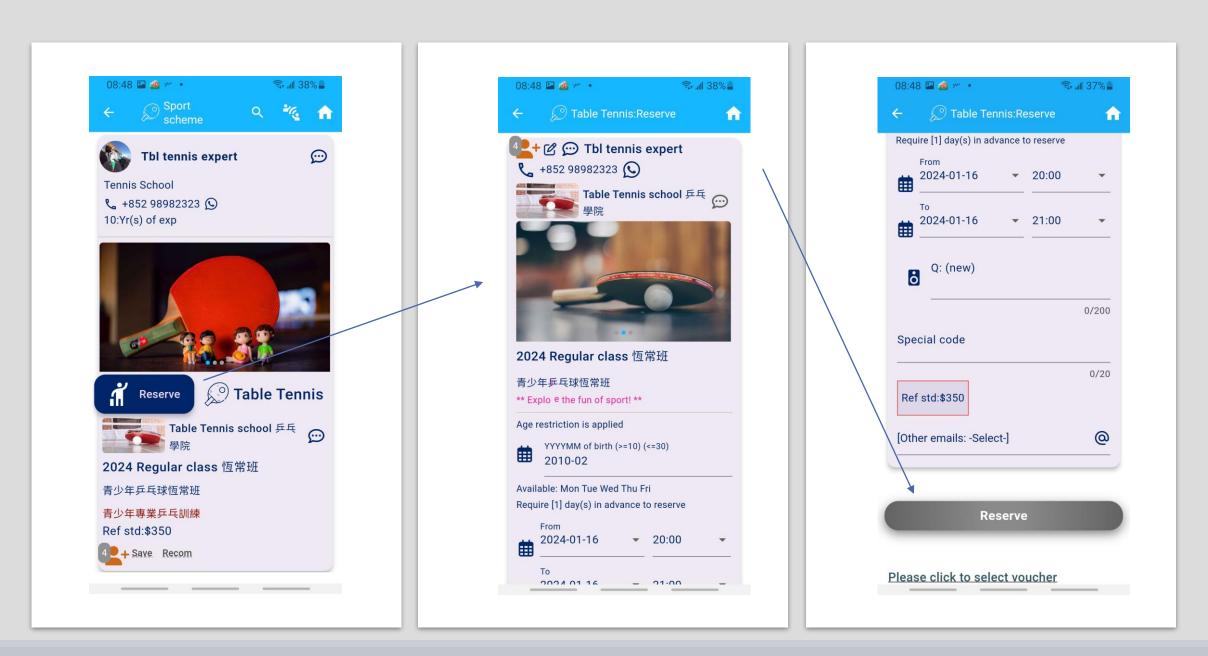

Player found your scheme and make a request for reservation

Table Tennis school 乒乓學院

#### Campaign

Table Tennis school 乒乓學院 Campaign#170026:2024A TTS Class voucher A series

❷ Player:李好動先生 Sporty

Sport pro:Tbl tennis expert Sport centre:Table Tennis school 乒乓學院

Voucher:100082-2024-02-15

Ticket:930130@2024-01-16 20:00 CONF