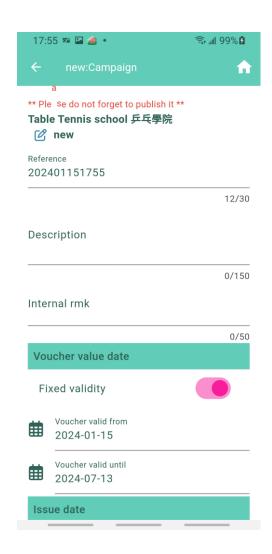

Table Tennis school 乒乓學院

#### **Coach** can easily monitor the utilization of e-Vouchers

In order to generate e-Vouchers using VouchPro, coach is necessary to create campaigns within the system, each with a specific set of rules. Multiple campaigns may need to be created to accommodate different rule sets.