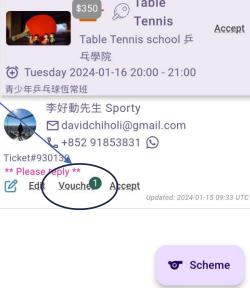

#### **Coach** can easily monitor the utilization of e-Vouchers

In order to generate e-Vouchers using VouchPro, coach is necessary to create campaigns within the system, each with a specific set of rules. Multiple campaigns may need to be created to accommodate different rule sets.