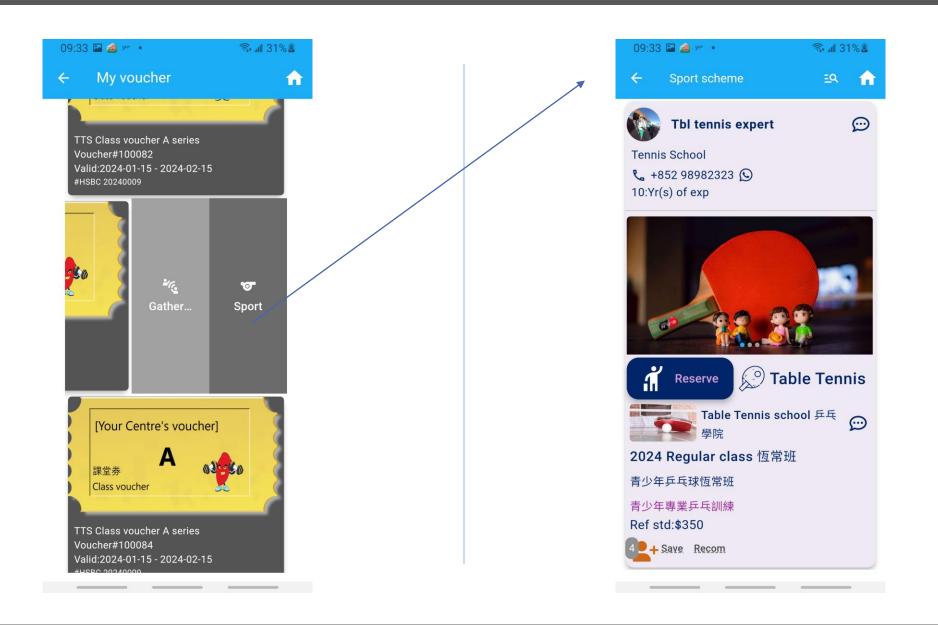

#### Campaign

Table Tennis school 乒乓學院 Campaign#170026:2024A TTS Class voucher A series

❷ Player:李好動先生 Sporty

Sport pro:Tbl tennis expert Sport centre:Table Tennis school 乒乓學院

Voucher:100082-2024-02-15

Ticket:930130@2024-01-16 20:00 CONF

#HSBC 20240009