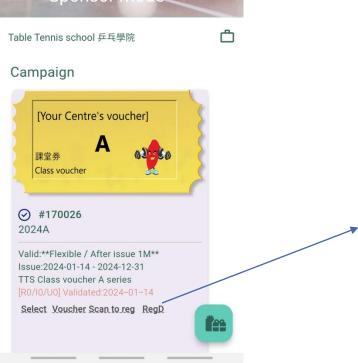

Table Tennis school 乒乓學院

#### Campaign

Table Tennis school 乒乓學院 Campaign#170026:2024A TTS Class voucher A series

❷ Player:李好動先生 Sporty

Sport pro:Tbl tennis expert Sport centre:Table Tennis school 乒乓學院

Voucher:100082-2024-02-15

Ticket:930130@2024-01-16 20:00 CONF

#### **Coach** can easily monitor the utilization of e-Vouchers

In order to generate e-Vouchers using VouchPro, coach is necessary to create campaigns within the system, each with a specific set of rules. Multiple campaigns may need to be created to accommodate different rule sets.