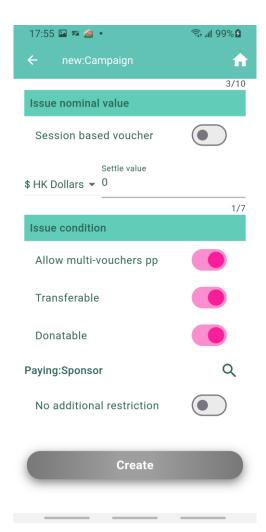

Table Tennis school 乒乓學院

#### **Coach** can easily monitor the utilization of e-Vouchers

In order to generate e-Vouchers using VouchPro, coach is necessary to create campaigns within the system, each with a specific set of rules. Multiple campaigns may need to be created to accommodate different rule sets.