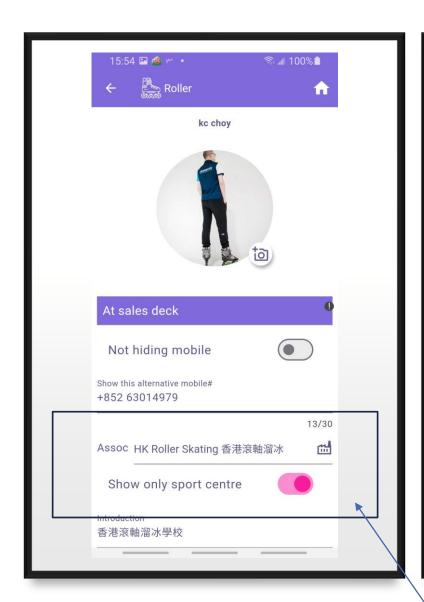

### At sales deck

Not hiding mobile

Show this alternative mobile#

0/30

Assoc [Sport centre -Select-]

Introduction

本人Johnson 擁有超過十年教授網球經驗,主要以理論為基礎教授網球正手(forehand)、單手反手(single backhand)、雙手反手(double backhand)、反手切削(slice)、截擊(volley)、發球(serve)等等。