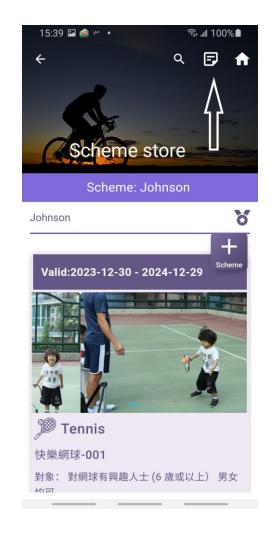

### At sales deck

Not hiding mobile

Show this alternative mobile#

0/30

Assoc [Sport centre -Select-]

Introduction

本人Johnson 擁有超過十年教授網球經驗,主要以理論為基礎教授網球正手(forehand)、單手反手(single backhand)、雙手反手(double backhand)、反手切削(slice)、截擊(volley)、發球(serve)等等。

歡迎查詢

快樂網球-001

對象: 對網球有興趣人士 (6 歲或以上) 男女

私人教授 (1-2 人最隹),可借球拍

主要教授地點: 荔枝角

其他地區包括九龍灣德藝會、青衣

1對1至1對4均可

Ref std:\$500