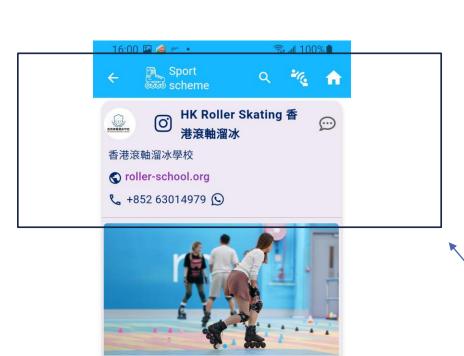

# Sport Centre centric

HKRSS-成人滾軸溜冰體驗-01

Reserve

滾軸溜冰體驗是一項全身運動,鍛鍊平衡力、 手腳協調、反應和專注力等。除此之外,滾軸 溜冰更可成為代步工具,於繁忙的都市穿梭。

Roller

在室內學習後再上街,會令你更有信心。教練 會指導你有關日常滾軸溜冰的應用技術,你可 以在安全和有指導的環境下學習滾軸溜冰。