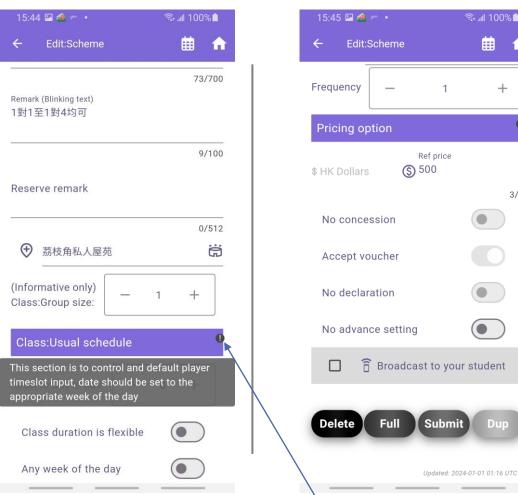

কি <sub>না</sub>। 100% 📋

3/7

When you see an exclamation mark, long-pressing the relevant field will display help information.

歡迎查詢

快樂網球-001

對象: 對網球有興趣人士 (6 歲或以上) 男女

私人教授 (1-2 人最隹),可借球拍

主要教授地點: 荔枝角

其他地區包括九龍灣德藝會、青衣

1對1至1對4均可

Ref std:\$500