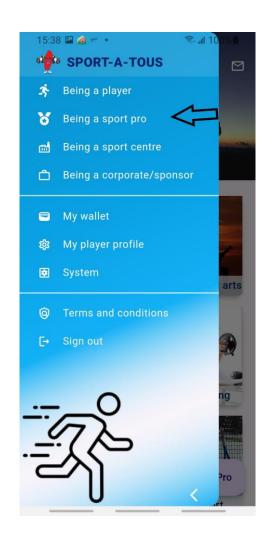

### **Sport centre**

Sport Centre centric

Sport Pro partnership

Model (2)

Need to setup a Sport Centre

Link up the Sport Centre with your Basic Sport Profile