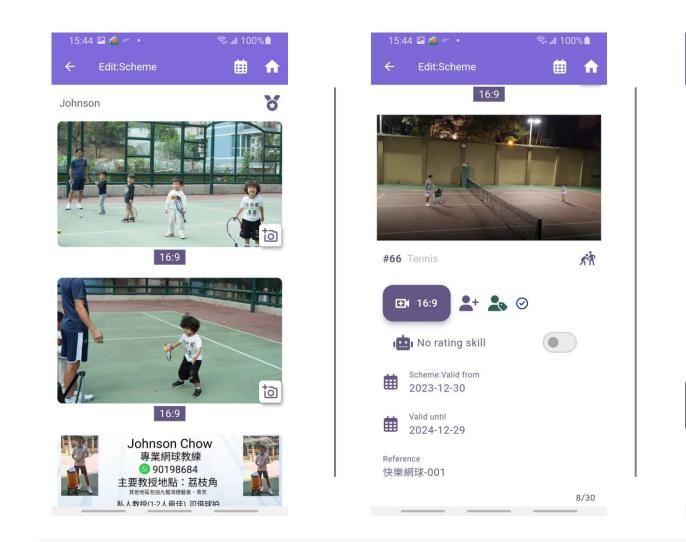

歡迎查詢

快樂網球-001

對象: 對網球有興趣人士 (6 歲或以上) 男女

私人教授 (1-2 人最隹),可借球拍

主要教授地點: 荔枝角

其他地區包括九龍灣德藝會、青衣

1對1至1對4均可

Ref std:\$500