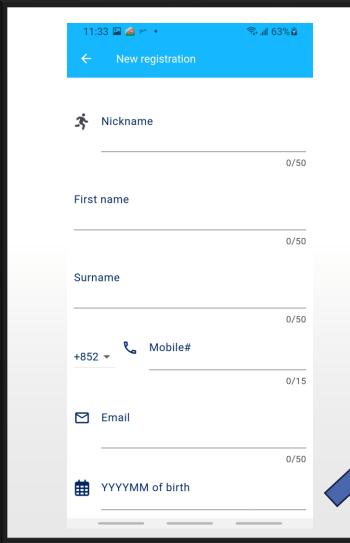

### Coach Setup Guide



## SPORT-A-TOUS 運動紅薯

Sports of all, for all 運動無溫界

Unleash Sport Industry Potential and Explore a Thriving Sports Market 1988







您的第一步: 註冊





Model (1)











### At sales deck

Not hiding mobile



Show this alternative mobile#

0/30

Assoc [Sport centre -Select-]



Introduction

本人Johnson 擁有超過十年教授網球經驗,主要以理論為基礎教授網球正手(forehand)、單手反手(single backhand)、雙手反手(double backhand)、反手切削(slice)、截擊(volley)、發球(serve)等等。





কি <sub>না</sub>। 100% 📋

3/7

When you see an exclamation mark, long-pressing the relevant field will display help information.

### Independent coach



15:47 🚨 🙉 🛩 🔹 ¬₁ 100%

球比較彈等等。其實學網球並不困難,只要掌握 理論+正確動作就能輕鬆學會。

**%** +852 90198684 ( ) 12:Yr(s) of exp



Johnson Chow 專業網球教練 90198684



主要教授地點:荔枝角

私人教授(1-2人最佳), 可借球拍 對象:對網球有興趣的人士(6歲或以上),男女均可

教授網球各項基礎技術,正手、反手、切削及發球等 能令你短時間內享受網球帶來的樂趣

歡迎查詢





快樂網球-001

對象: 對網球有興趣人士 (6 歲或以上) 男女

私人教授 (1-2 人最隹),可借球拍

主要教授地點: 荔枝角

其他地區包括九龍灣德藝會、青衣

1對1至1對4均可

Ref s