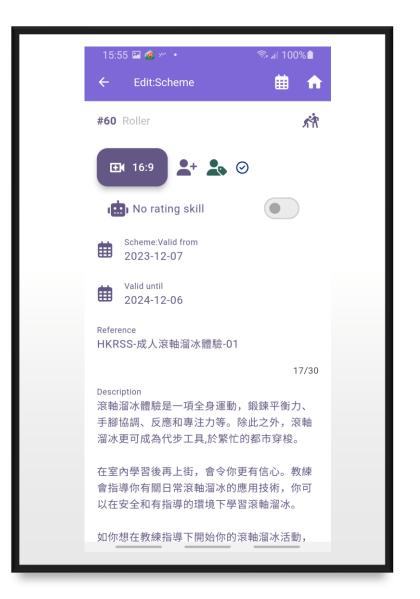

# Sport Centre centric

HKRSS-成人滾軸溜冰體驗-01

Reserve

滾軸溜冰體驗是一項全身運動,鍛鍊平衡力、 手腳協調、反應和專注力等。除此之外,滾軸 溜冰更可成為代步工具,於繁忙的都市穿梭。

Roller

在室內學習後再上街,會令你更有信心。教練 會指導你有關日常滾軸溜冰的應用技術,你可 以在安全和有指導的環境下學習滾軸溜冰。