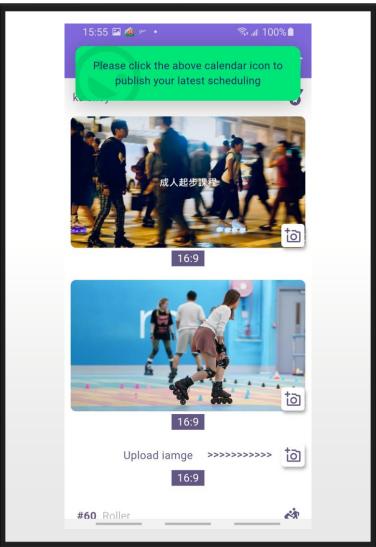

ction

本人Johnson 擁有超過十年教授網球經驗,主要以理論為基礎教授網球正手(forehand)、單手反手(single backhand)、雙手反手(double backhand)、反手切削(slice)、截擊(volley)、發球(serve)等等。





কি <sub>না</sub>। 100% 📋

3/7

When you see an exclamation mark, long-pressing the relevant field will display help information.

### Independent coach



15:47 🚨 🙉 🛩 🔹 ¬₁ 100%

球比較彈等等。其實學網球並不困難,只要掌握 理論+正確動作就能輕鬆學會。

**%** +852 90198684 ( ) 12:Yr(s) of exp



Johnson Chow 專業網球教練 90198684



主要教授地點:荔枝角

私人教授(1-2人最佳), 可借球拍 對象:對網球有興趣的人士(6歲或以上),男女均可

教授網球各項基礎技術,正手、反手、切削及發球等 能令你短時間內享受網球帶來的樂趣

歡迎查詢





快樂網球-001

對象: 對網球有興趣人士 (6 歲或以上) 男女

私人教授 (1-2 人最隹),可借球拍

主要教授地點: 荔枝角

其他地區包括九龍灣德藝會、青衣

1對1至1對4均可

Ref std:\$500





9 Save Recom

Model (1)



### **Sport centre**

Sport Centre centric

Sport Pro partnership

Model (2)







Need to setup a Sport Centre







Link up the Sport Centre with your Basic Sport Profile

# Sport Centre centric



HKRSS-成人滾軸溜冰體驗-01

Reserve

滾軸溜冰體驗是一項全身運動,鍛鍊平衡力、 手腳協調、反應和專注力等。除此之外,滾軸 溜冰更可成為代步工具,於繁忙的都市穿梭。

Roller

在室內學習後再上街,會令你更有信心。教練 會指導你有關日常滾軸溜冰的應用技術,你可 以在安全和有指導的環境下學習滾軸溜冰。

### Model (2.1)



Link up the Sport Centre with a partnership model

## Sport Pro partnership





【PCMA太極課程】

是專為希望改善自己身體狀況的人而設,課程

Model (2.2)