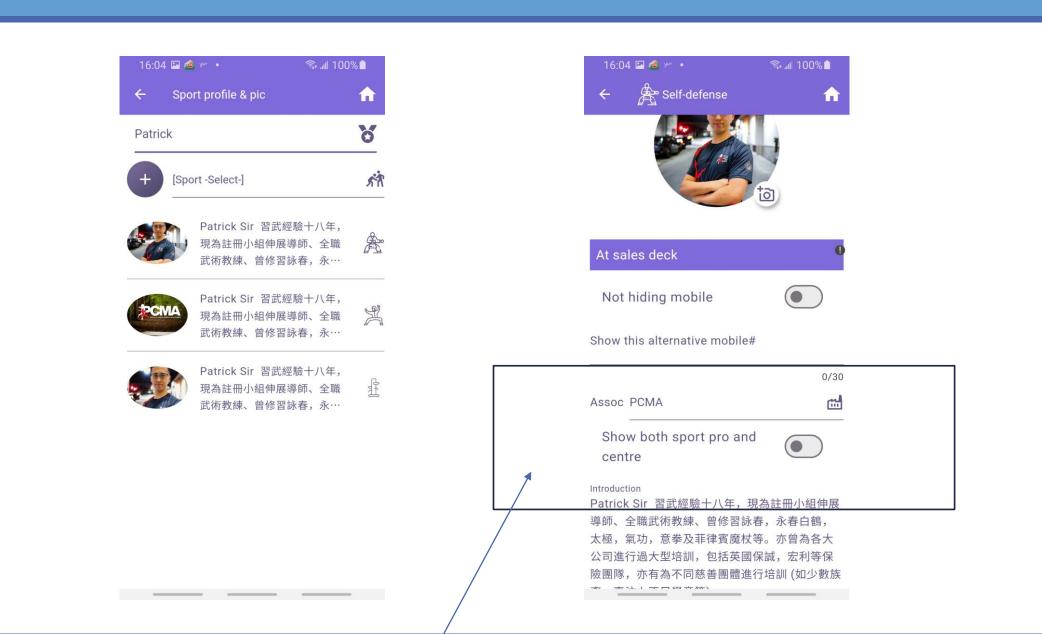

### At sales deck

Not hiding mobile

Show this alternative mobile#

0/30

Assoc [Sport centre -Select-]

Introduction

本人Johnson 擁有超過十年教授網球經驗,主要以理論為基礎教授網球正手(forehand)、單手反手(single backhand)、雙手反手(double backhand)、反手切削(slice)、截擊(volley)、發球(serve)等等。