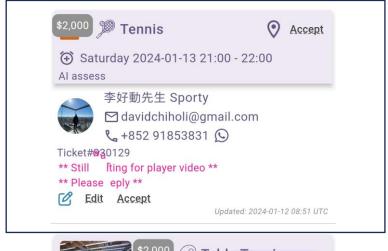

You can have an AI pre-assessment process. First diagram is the student panel to upload video for your assessment. And the 2<sup>nd</sup> and 3<sup>rd</sup> panel is the sport pro panel to see their incoming ticket with assessment video.