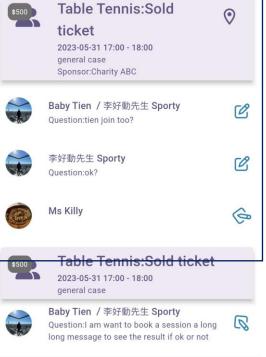

How to take attendance if necessary? Option (1) above by Sport pro

How to take attendance if necessary? Option (2) above by student scanning QR code of the Sport Pro

You can have an AI after class debriefing. The first 2 diagrams show how to update. The last 2 diagrams show how student can review it.