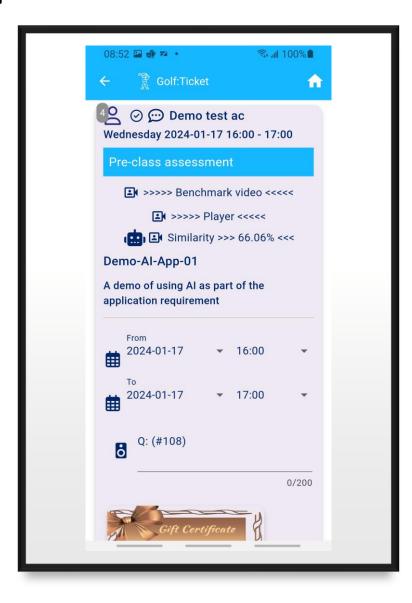

You can have an AI pre-assessment process. First diagram is the student panel to upload video for your assessment. And the 2<sup>nd</sup> and 3<sup>rd</sup> panel is the sport pro panel to see their incoming ticket with assessment video.