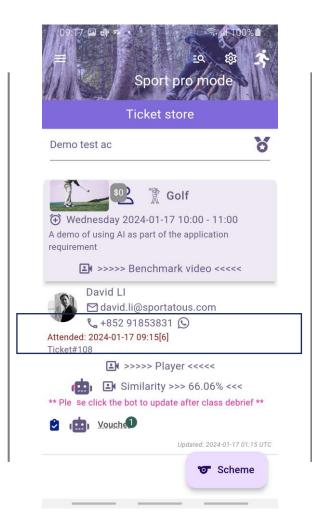

How to take attendance if necessary? Option (1) above by Sport pro

How to take attendance if necessary? Option (2) above by student scanning QR code of the Sport Pro

You can have an AI after class debriefing. The first 2 diagrams show how to update. The last 2 diagrams show how student can review it.