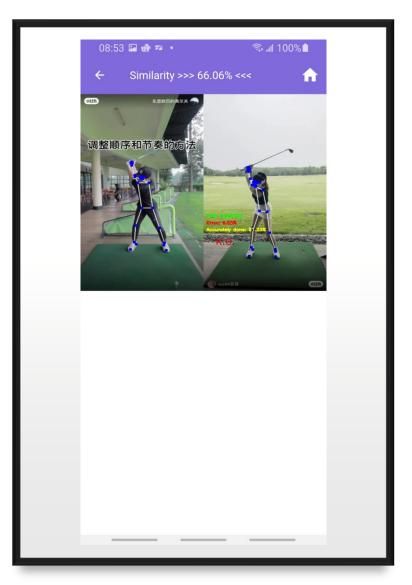

You can have an AI pre-assessment process. First diagram is the student panel to upload video for your assessment. And the 2<sup>nd</sup> and 3<sup>rd</sup> panel is the sport pro panel to see their incoming ticket with assessment video.