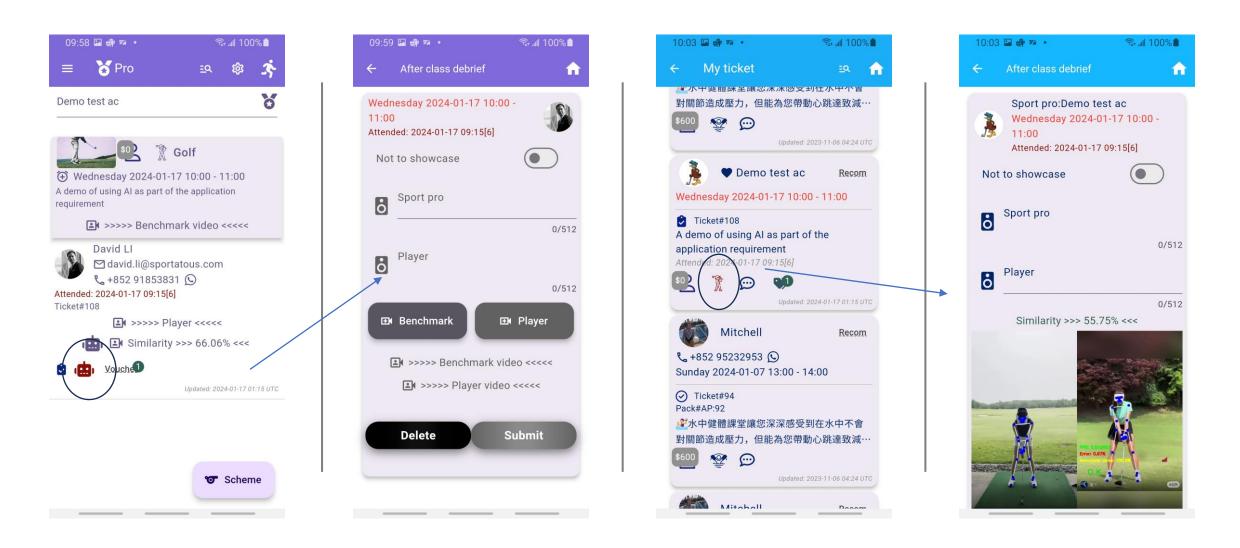

How to take attendance if necessary? Option (1) above by Sport pro

How to take attendance if necessary? Option (2) above by student scanning QR code of the Sport Pro

You can have an AI after class debriefing. The first 2 diagrams show how to update. The last 2 diagrams show how student can review it.