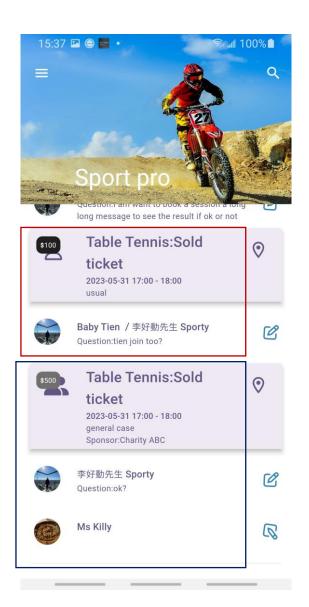

Table Tennis

Pure Fitiness

Tuesday 2024-01-16 17:00 Scheme

test dup final

A group class -Multiple players will be grouped in one timeslot

A private class -Only 1 player will be grouped in one timeslot

Don't necessarily to set up many classes with different timeslot at first. Just a general lesson plan and then integrate it later. After integration, the system will automatically create a class with a specific time slot for you.