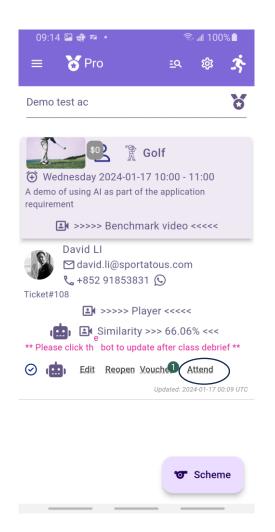

How to take attendance if necessary? Option (1) above by Sport pro

How to take attendance if necessary? Option (2) above by student scanning QR code of the Sport Pro

You can have an AI after class debriefing. The first 2 diagrams show how to update. The last 2 diagrams show how student can review it.