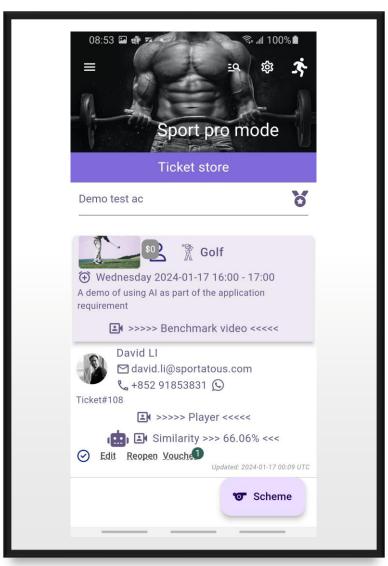

You can have an AI pre-assessment process. First diagram is the student panel to upload video for your assessment. And the 2<sup>nd</sup> and 3<sup>rd</sup> panel is the sport pro panel to see their incoming ticket with assessment video.