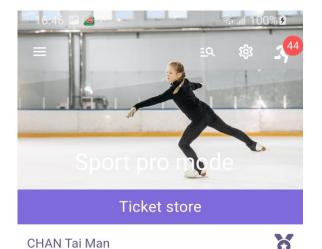

You can have an AI pre-assessment process. First diagram is the student panel to upload video for your assessment. And the 2<sup>nd</sup> and 3<sup>rd</sup> panel is the sport pro panel to see their incoming ticket with assessment video.