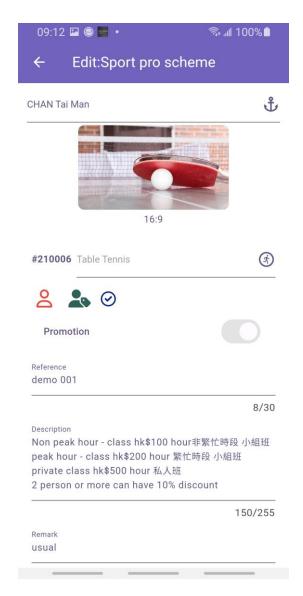

Table Tennis

Pure Fitiness

Tuesday 2024-01-16 17:00 Scheme

test dup final

A group class -Multiple players will be grouped in one timeslot

A private class -Only 1 player will be grouped in one timeslot

Don't necessarily to set up many classes with different timeslot at first. Just a general lesson plan and then integrate it later. After integration, the system will automatically create a class with a specific time slot for you.