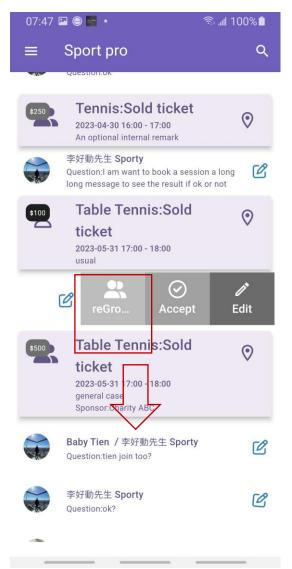

How to take attendance if necessary? Option (1) above by Sport pro

How to take attendance if necessary? Option (2) above by student scanning QR code of the Sport Pro

You can have an AI after class debriefing. The first 2 diagrams show how to update. The last 2 diagrams show how student can review it.