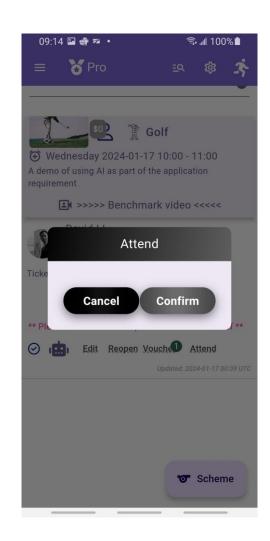

How to take attendance if necessary? Option (1) above by Sport pro

How to take attendance if necessary? Option (2) above by student scanning QR code of the Sport Pro

You can have an AI after class debriefing. The first 2 diagrams show how to update. The last 2 diagrams show how student can review it.