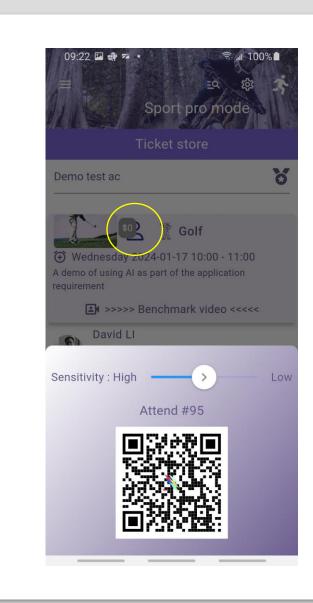

How to take attendance if necessary? Option (1) above by Sport pro

How to take attendance if necessary? Option (2) above by student scanning QR code of the Sport Pro

You can have an AI after class debriefing. The first 2 diagrams show how to update. The last 2 diagrams show how student can review it.