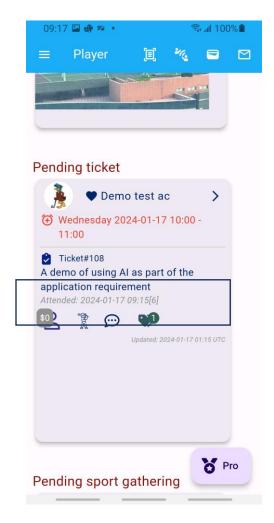

How to take attendance if necessary? Option (1) above by Sport pro

How to take attendance if necessary? Option (2) above by student scanning QR code of the Sport Pro

You can have an AI after class debriefing. The first 2 diagrams show how to update. The last 2 diagrams show how student can review it.